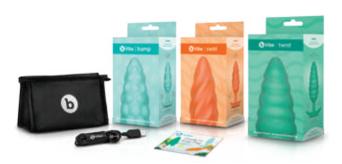

## **b**-Vibe × ZOË LIGON texture plugs

Three deliciously fun, vibrating texture-centric plugs that each provide a unique way to play.

Made of body-safe, seamless silicone and featuring a thin, flexible neck and smooth grip handle.

## BV-020 MNT

Small vibrating plug with deliciously dense texture provides unique sensations and massages the sphincter as it enters and exits the body.

SMALL

#### BV-021 ORG

swirl

Medium vibrating plug with rope-like, swirling texture designed for unique tugging and twisting sensations during play.

MEDIUM

#### twist

BV-022 GRN

Hefty vibrating plug featuring delicate ripples of varying sizes for stimulation of the anal sphincter and anal canal.

LARGE