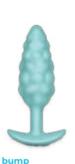

## BV-020 MNT

Small vibrating plug with deliciously dense texture provides unique sensations and massages the sphincter as it enters and exits the body.

SMALL