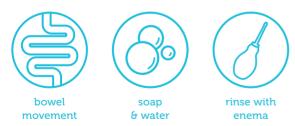

#### **Anal Hygiene**

Many people find that cleansing before anal play allows them to relax and enjoy the experience more fully. Basic anal hygiene includes a regular bowel movement followed by a thorough external cleansing. Washing the external anal area with soap and warm water is often enough to feel at ease.

An enema is not necessary for anal hygiene, although using one for an internal rinse may feel "cleaner." For some people, this cleaner feeling may create a more enjoyable experience.

Use a simple bulb enema – such as our Anal Clean Enema – about one hour before anal play. Never use an enema with vinegar or other harsh ingredients. Fill the bulb with warm water, lubricate the tip, and gently insert. Then squeeze the water into the rectum and immediately let it pass into the toilet. Repeat this process until the water flushes clean.