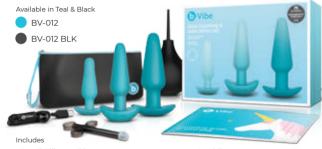

#### anal training & education set

This 7-piece set is complete with three size plugs, an enema, a lubricant applicator, and a travel bag.

- · Small Silicone Plug
- Medium Vibrating Rechargeable Plug
- · Large Weighted Plug
- · Complete Guide to Anal Play

- · Anal Enema
- · Lubricant Applicator
- · Travel / Storage Bag
- USB Cord