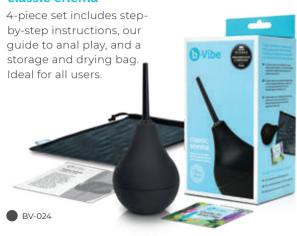

ertion
- · Precision shaped for erotic sensations
- · Weighted balls provide sensual feeling of fullness
- · Thin, 1 cm flexible neck
- · Comfortable smooth grip handle



#### **Snug Plug 1 Snug Plug 2** Available in Euchsia & Black Available in Purple & Black

BV-007 FUC

BV-007 BLK

BV-008 PUR

BV-008 BLK



BV-010 BLK

## Available in Teal & Black

BV-009 TL

BV-009 BLK

BV-013 BLK

## vibrating snug plugs

Combine the incredible sensation of weight and pressure with the power of vibration.



#### **Vibrating Snug Plug M** Available in Rose & Black

BV-014 RG

BV-014 BLK

## **Vibrating Snug Plug XL**

#### Available in Navy & Black

BV-015 NAV

BV-015 BLK



#### snug & tug



### **UV** sterilizer pouch

For disinfecting your intimate toys safely and quickly.



#### classic enema



## lubricant applicator set





www.bvibe.com

BVM-001





@bvibesocial



@bvibe\_social