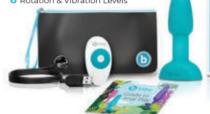

#### rimming petite

A beginner-friendly version of our best-selling Rimming Plug.

- Powerful Motor
- 7 Rotation Patterns
- 6 Vibration Patterns
- 6 Rotation & Vibration Levels

Available in Teal, Purple & Black

- BV-006 TL
- BV-006 PUR
- BV-006 BLK

**MEDIUM** 