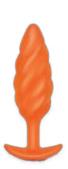

#### BV-021 ORG

swirl

Medium vibrating plug with rope-like, swirling texture designed for unique tugging and twisting sensations during play.

MEDIUM