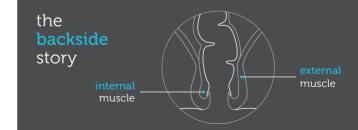

#### **Anal Anatomy**

The anus is made of two rings of muscle. Knowing the differences between them makes anal play easier.

The external muscle is continuous with the pelvic floor and is made of skeletal muscle. This is the type of muscle you can consciously control. It's called skeletal because it moves your skeleton. For example, tighten your bicep and your arm bones move. You can deliberately squeeze and relax the external muscle on your pelvic floor.

The internal muscle is connected to your digestive system. The internal muscle is a "smooth muscle." Smooth muscle is found in your organs and your blood vessels. You can't fully control this type of muscle because it's wired by your autonomic nervous system. The autonomic nervous system controls behind-