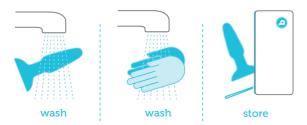

#### Clean Up

Proper cleaning of your product is essential to avoid bacterial infection. Immediately after use, run the toy under warm water and rinse off any residue. Use a mild antibacterial soap and thoroughly wash the toy. Then soap up your hands with antibacterial soap and give them a good wash as well.

Avoid using scrubbing tools or brushes. These can damage the surface of products, which can lead to scratching of the anus.

Allow products to air dry completely and then store for later use. We recommend placing each product into their individual travel bag before packing away. This will keep them clean and fresh for your next play session.