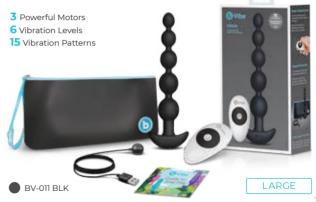

#### triplet anal beads

Premium anal beads that feature flexible tapered beads, an easy-grip handle, and two powerful motors.

#### cinco anal beads

Premium anal beads that feature five flexible tapered beads, an easy-grip handle, and three powerful motors.