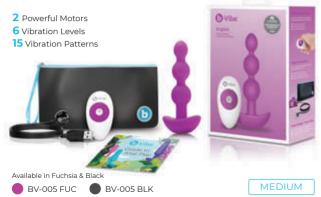

#### novice plug

A beginner-friendly, small & easy-to-insert plug, with an amazingly powerful motor.

- Powerful Motor
- 6 Vibration Speeds
- 15 Vibration Patterns

Available in Fuchsia & Black

BV-004 FUC

BV-004 BLK