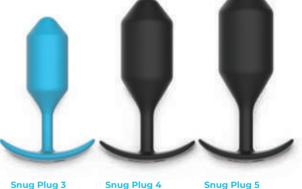

#### snug plugs

Weighted butt plugs that offer a versatile, innovative selection.

- · Designed for discreet extended wear
- · Rounded edge for easy insertion
- · Precision shaped for erotic sensations
- · Weighted balls provide sensual feeling of fullness
- · Thin, 1 cm flexible neck
- · Comfortable smooth grip handle

#### **Snug Plug 1 Snug Plug 2** Available in Euchsia & Black Available in Purple & Black

BV-007 FUC

BV-007 BLK

BV-008 PUR

BV-008 BLK

BV-010 BLK

## Available in Teal & Black

BV-009 TL

BV-009 BLK

BV-013 BLK