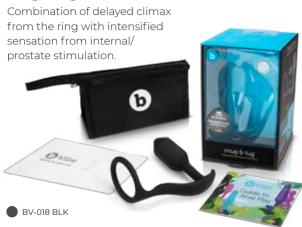

ffer a versatile, innovative selection.

- · Designed for discreet extended wear
- · Rounded edge for easy insertion
- · Precision shaped for erotic sensations
- · Weighted balls provide sensual feeling of fullness
- · Thin, 1 cm flexible neck
- · Comfortable smooth grip handle



#### **Snug Plug 1 Snug Plug 2** Available in Euchsia & Black Available in Purple & Black

BV-007 FUC

BV-007 BLK

BV-008 PUR

BV-008 BLK



BV-010 BLK

## Available in Teal & Black

BV-009 TL

BV-009 BLK

BV-013 BLK

## vibrating snug plugs

Combine the incredible sensation of weight and pressure with the power of vibration.



#### **Vibrating Snug Plug M** Available in Rose & Black

BV-014 RG

BV-014 BLK

## **Vibrating Snug Plug XL**

#### Available in Navy & Black

BV-015 NAV

BV-015 BLK



#### snug & tug



### **UV** sterilizer pouch

For disinfecting your intimate toys safely and quickly.



#### classic enema



## lubricant applicator set





www.bvibe.com

BVM-001





@bvibesocial



@bvibe\_social