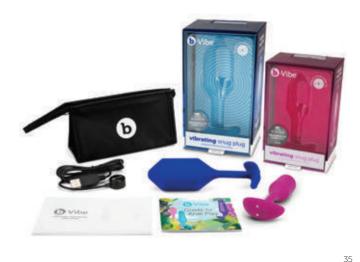

## vibrating snug plugs

Combine the incredible sensation of weight and pressure with the power of vibration.

#### **Vibrating Snug Plug M** Available in Rose & Black

BV-014 RG

BV-014 BLK

## **Vibrating Snug Plug XL**

#### Available in Navy & Black

BV-015 NAV

BV-015 BLK