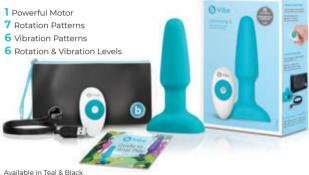

#### rimming petite

A beginner-friendly version of our best-selling Rimming Plug.

- Powerful Motor
- 7 Rotation Patterns
- 6 Vibration Patterns
- 6 Rotation & Vibration Levels

Available in Teal, Purple & Black

- BV-006 TL
- BV-006 PUR
- BV-006 BLK

**MEDIUM** 