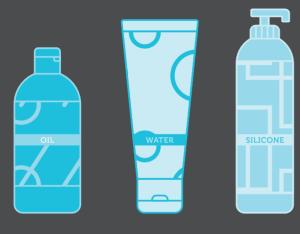

#### Lubricant

Lubricant is an essential tool for anal play. The anus is not self-lubricating, so use plenty of lube and reapply frequently.

b-Vibe™ products are made with body-safe silicone. We recommend using them with a thick, high viscosity lubricant such a water-based "gel" lubricant.

Silicone-based lubricants and coconut oil are great choices for anal play, as they will stay slick and not dry out like water-based lubricants.

It's important to note that although silicone is a great option for anal play, **silicone lubricant cannot be used with any b-Vibe™ products** as it may damage the silicone material of the item.