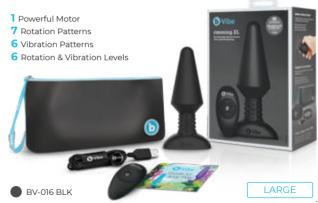

## rimming XL

The first and only premium vibrating butt plug featuring rotating beads in the neck and tip vibration.

#### rimming plug 2

The original plug featuring rotating beads and tip vibration.

BV-001 TL

BV-001 BLK

**LARGE** 