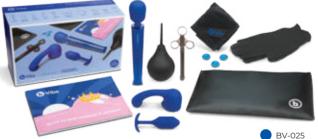

#### anal massage & education set

This 10-piece set is curated with a variety of pleasure tools. Experiment with hands-on anal massage and fingering.

- Includes
- · Guide to Anal Massage & Pleasure
- · Nitrile Finger Gloves & Condoms
- · Le Wand Petite Curve Attachment
- · Clean-up Towel with Storage Pouch

- · Le Wand Petite
- · b-Vibe Snug Plug 2
- · Classic Enema
- · Lubricant Applicator